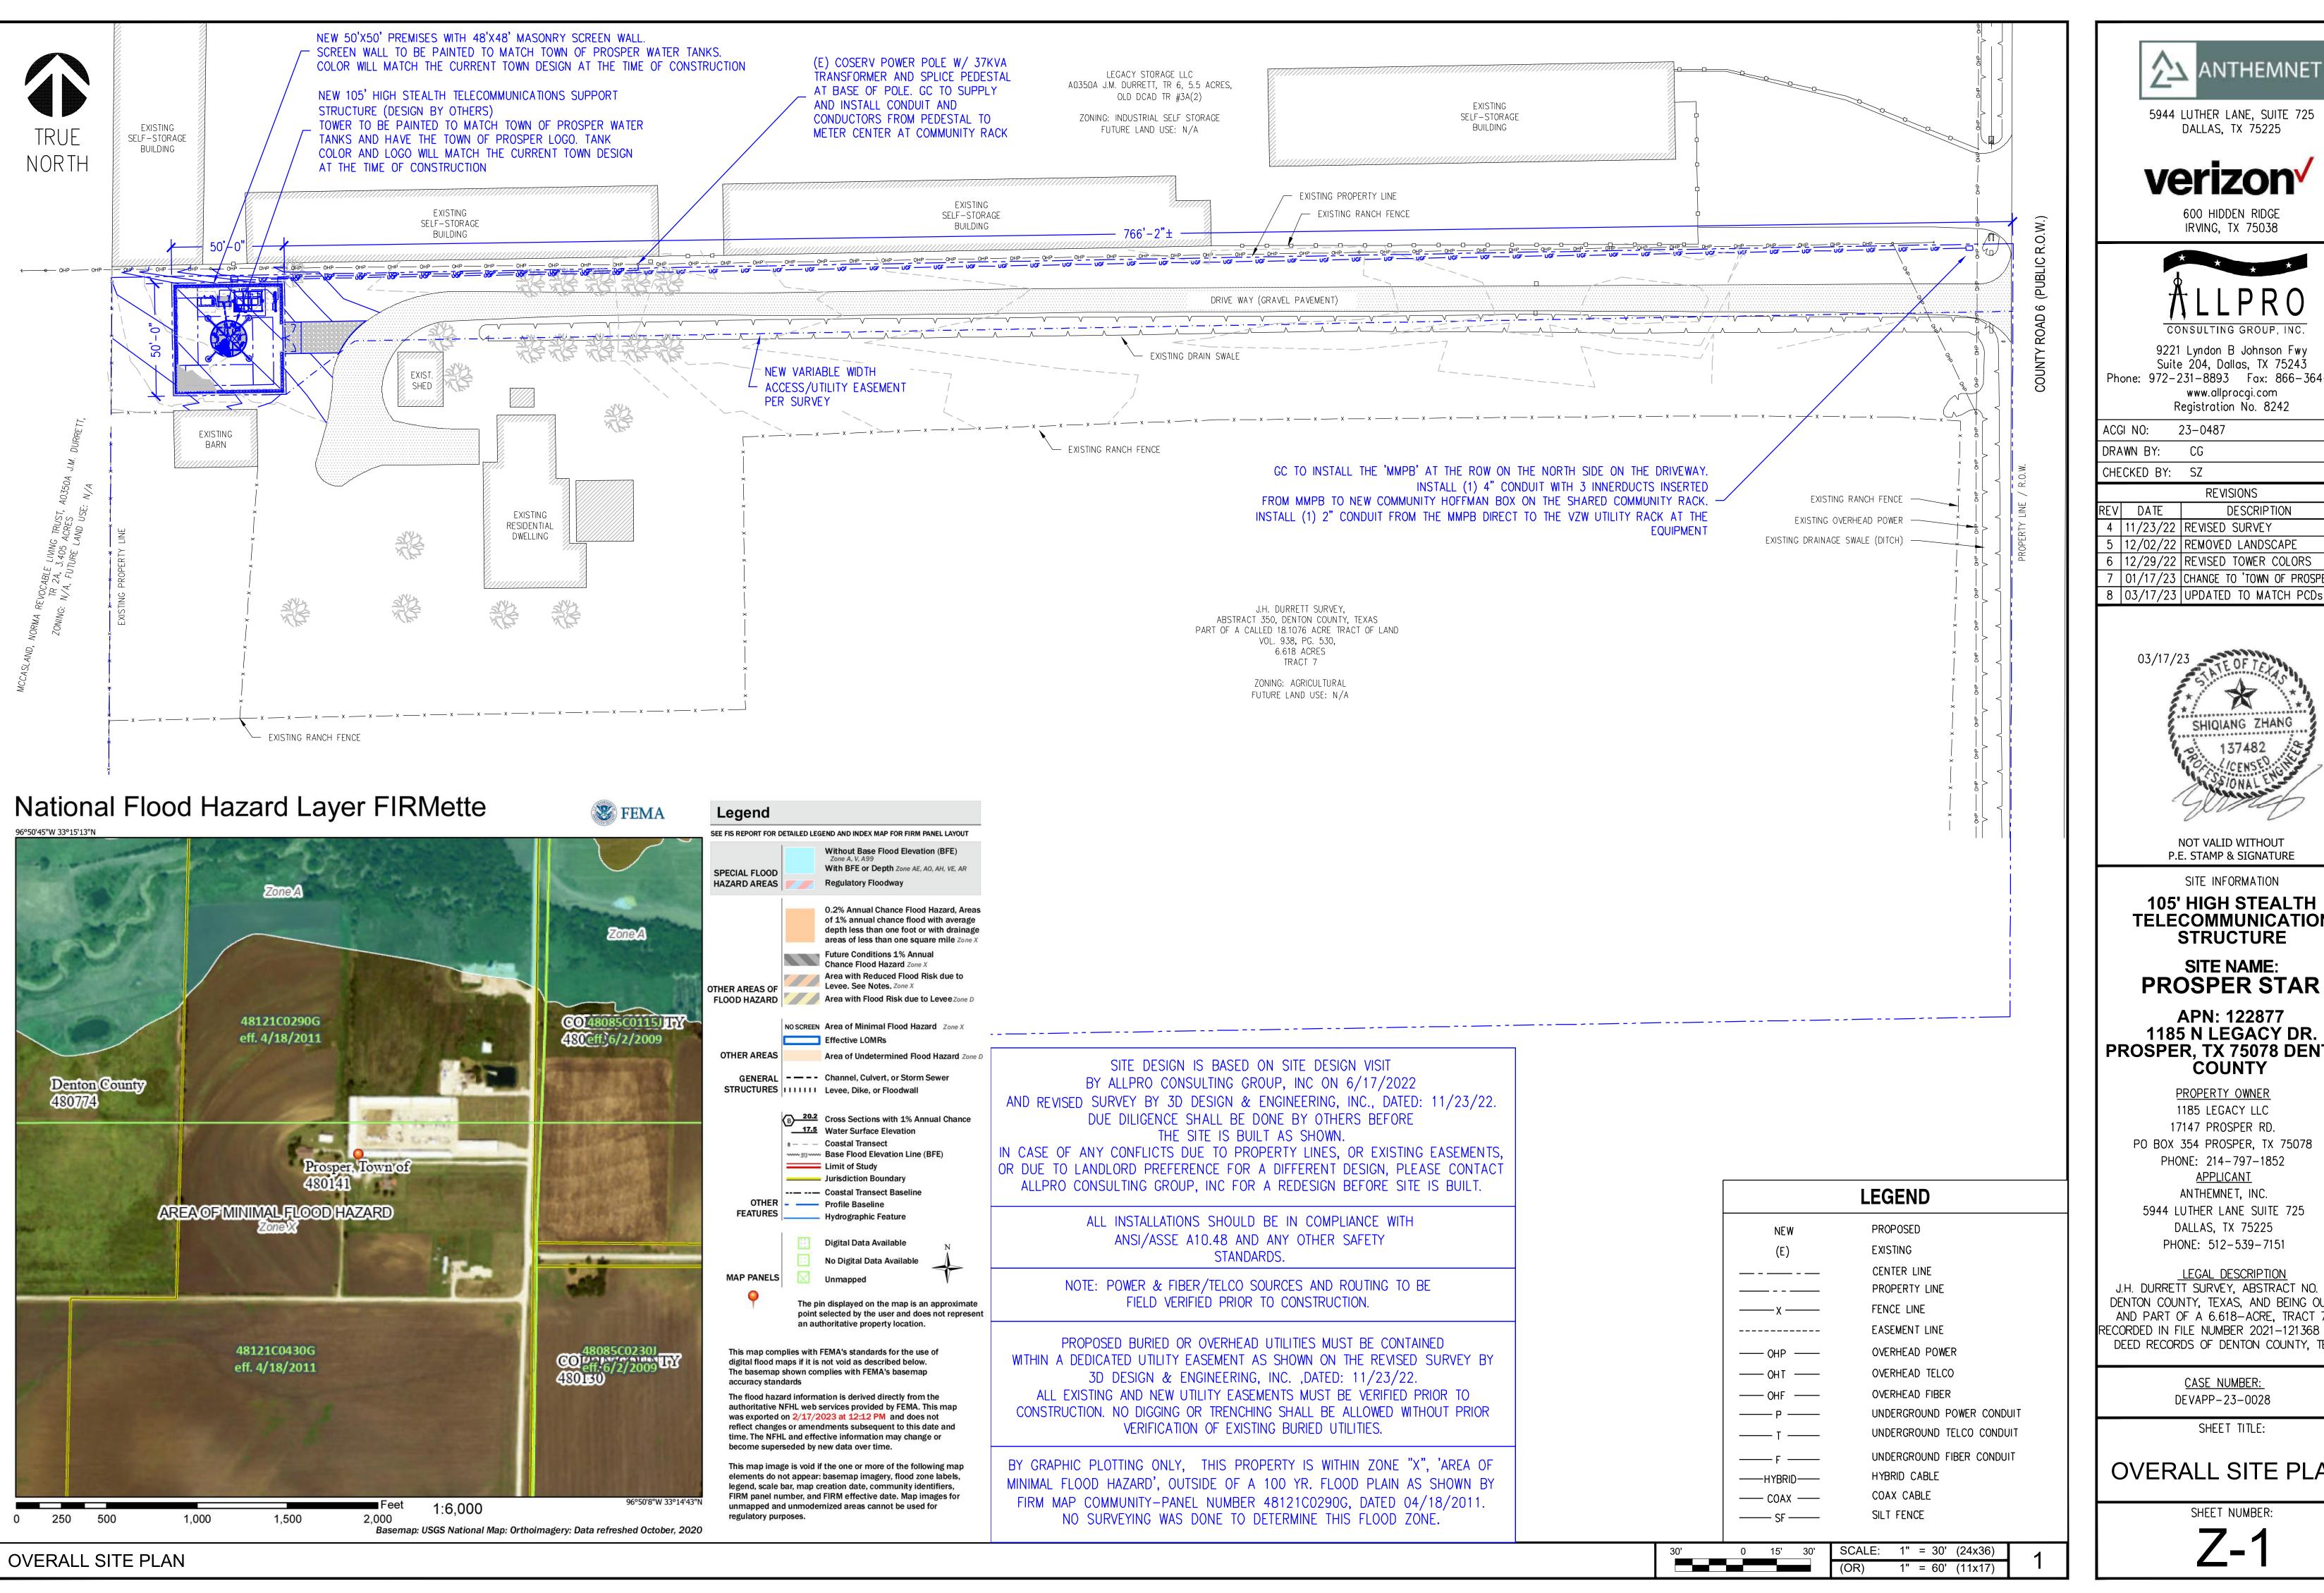

### **Description of Agenda Item:**

The Site Plan shows a 2,304 square foot enclosure with 105-foot-tall wireless communication and support structure. Enclosure is screened with 8-foot-tall masonry walls on all sides with a 12-foot-wide wrought iron gate on the eastern side. The wireless communication tower is to be painted to match Town of Prosper logo design.

### ANTHEMNET SCOPE OF WORK:

NEW SITE TO BE DEVELOPED BY ANTHEMNET. ALL ITEMS TO BE PROVIDED AND INSTALLED BY ANTHEMNETS CONTRACTOR UNLESS SPECIFICALLY NOTED OTHERWISE. INCLUDING BUT NOT LIMITED TO:

- NEW 50'X50' (2,500 SQ.FT.) PREMISES
- NEW 8' HIGH MASONRY SCREEN WALL
- NEW UTILITIES
- · NEW 105' HIGH STEALTH TELECOMMUNICATION STRUCTURE

## SITE NAME: **PROSPER STAR**

**APN: 122877** 1185 N LEGACY DR. PROSPER, TX 75078 DENTON COUNTY

PROPERTY OWNER

1185 LEGACY LLC 17147 PROSPER RD. PO BOX 354 PROSPER, TX 75078 PHONE: 214-797-1852 <u>APPLICANT</u> ANTHEMNET, INC.

5944 LUTHER LANE SUITE 725 DALLAS, TX 75225 PHONE: 512-539-7151

LEGAL DESCRIPTION J.H. DURRETT SURVEY, ABSTRACT NO. 350, DENTON COUNTY, TEXAS, AND BEING OUT OF AND PART OF A 6.618-ACRE, TRACT 7 AS RECORDED IN FILE NUMBER 2021-121368 OF TH DEED RECORDS OF DENTON COUNTY, TEXAS

> CASE NUMBER: DEVAPP-23-0028

> > SHEET TITLE:

**OVERALL SITE PLAN** 

SHEET NUMBER:

Z-1

DALLAS, TX 75225

600 HIDDEN RIDGE IRVING, TX 75038

9221 Lyndon B Johnson Fwy Suite 204, Dallas, TX 75243 Phone: 972-231-8893 Fax: 866-364-8375 www.allprocgi.com Registration No. 8242