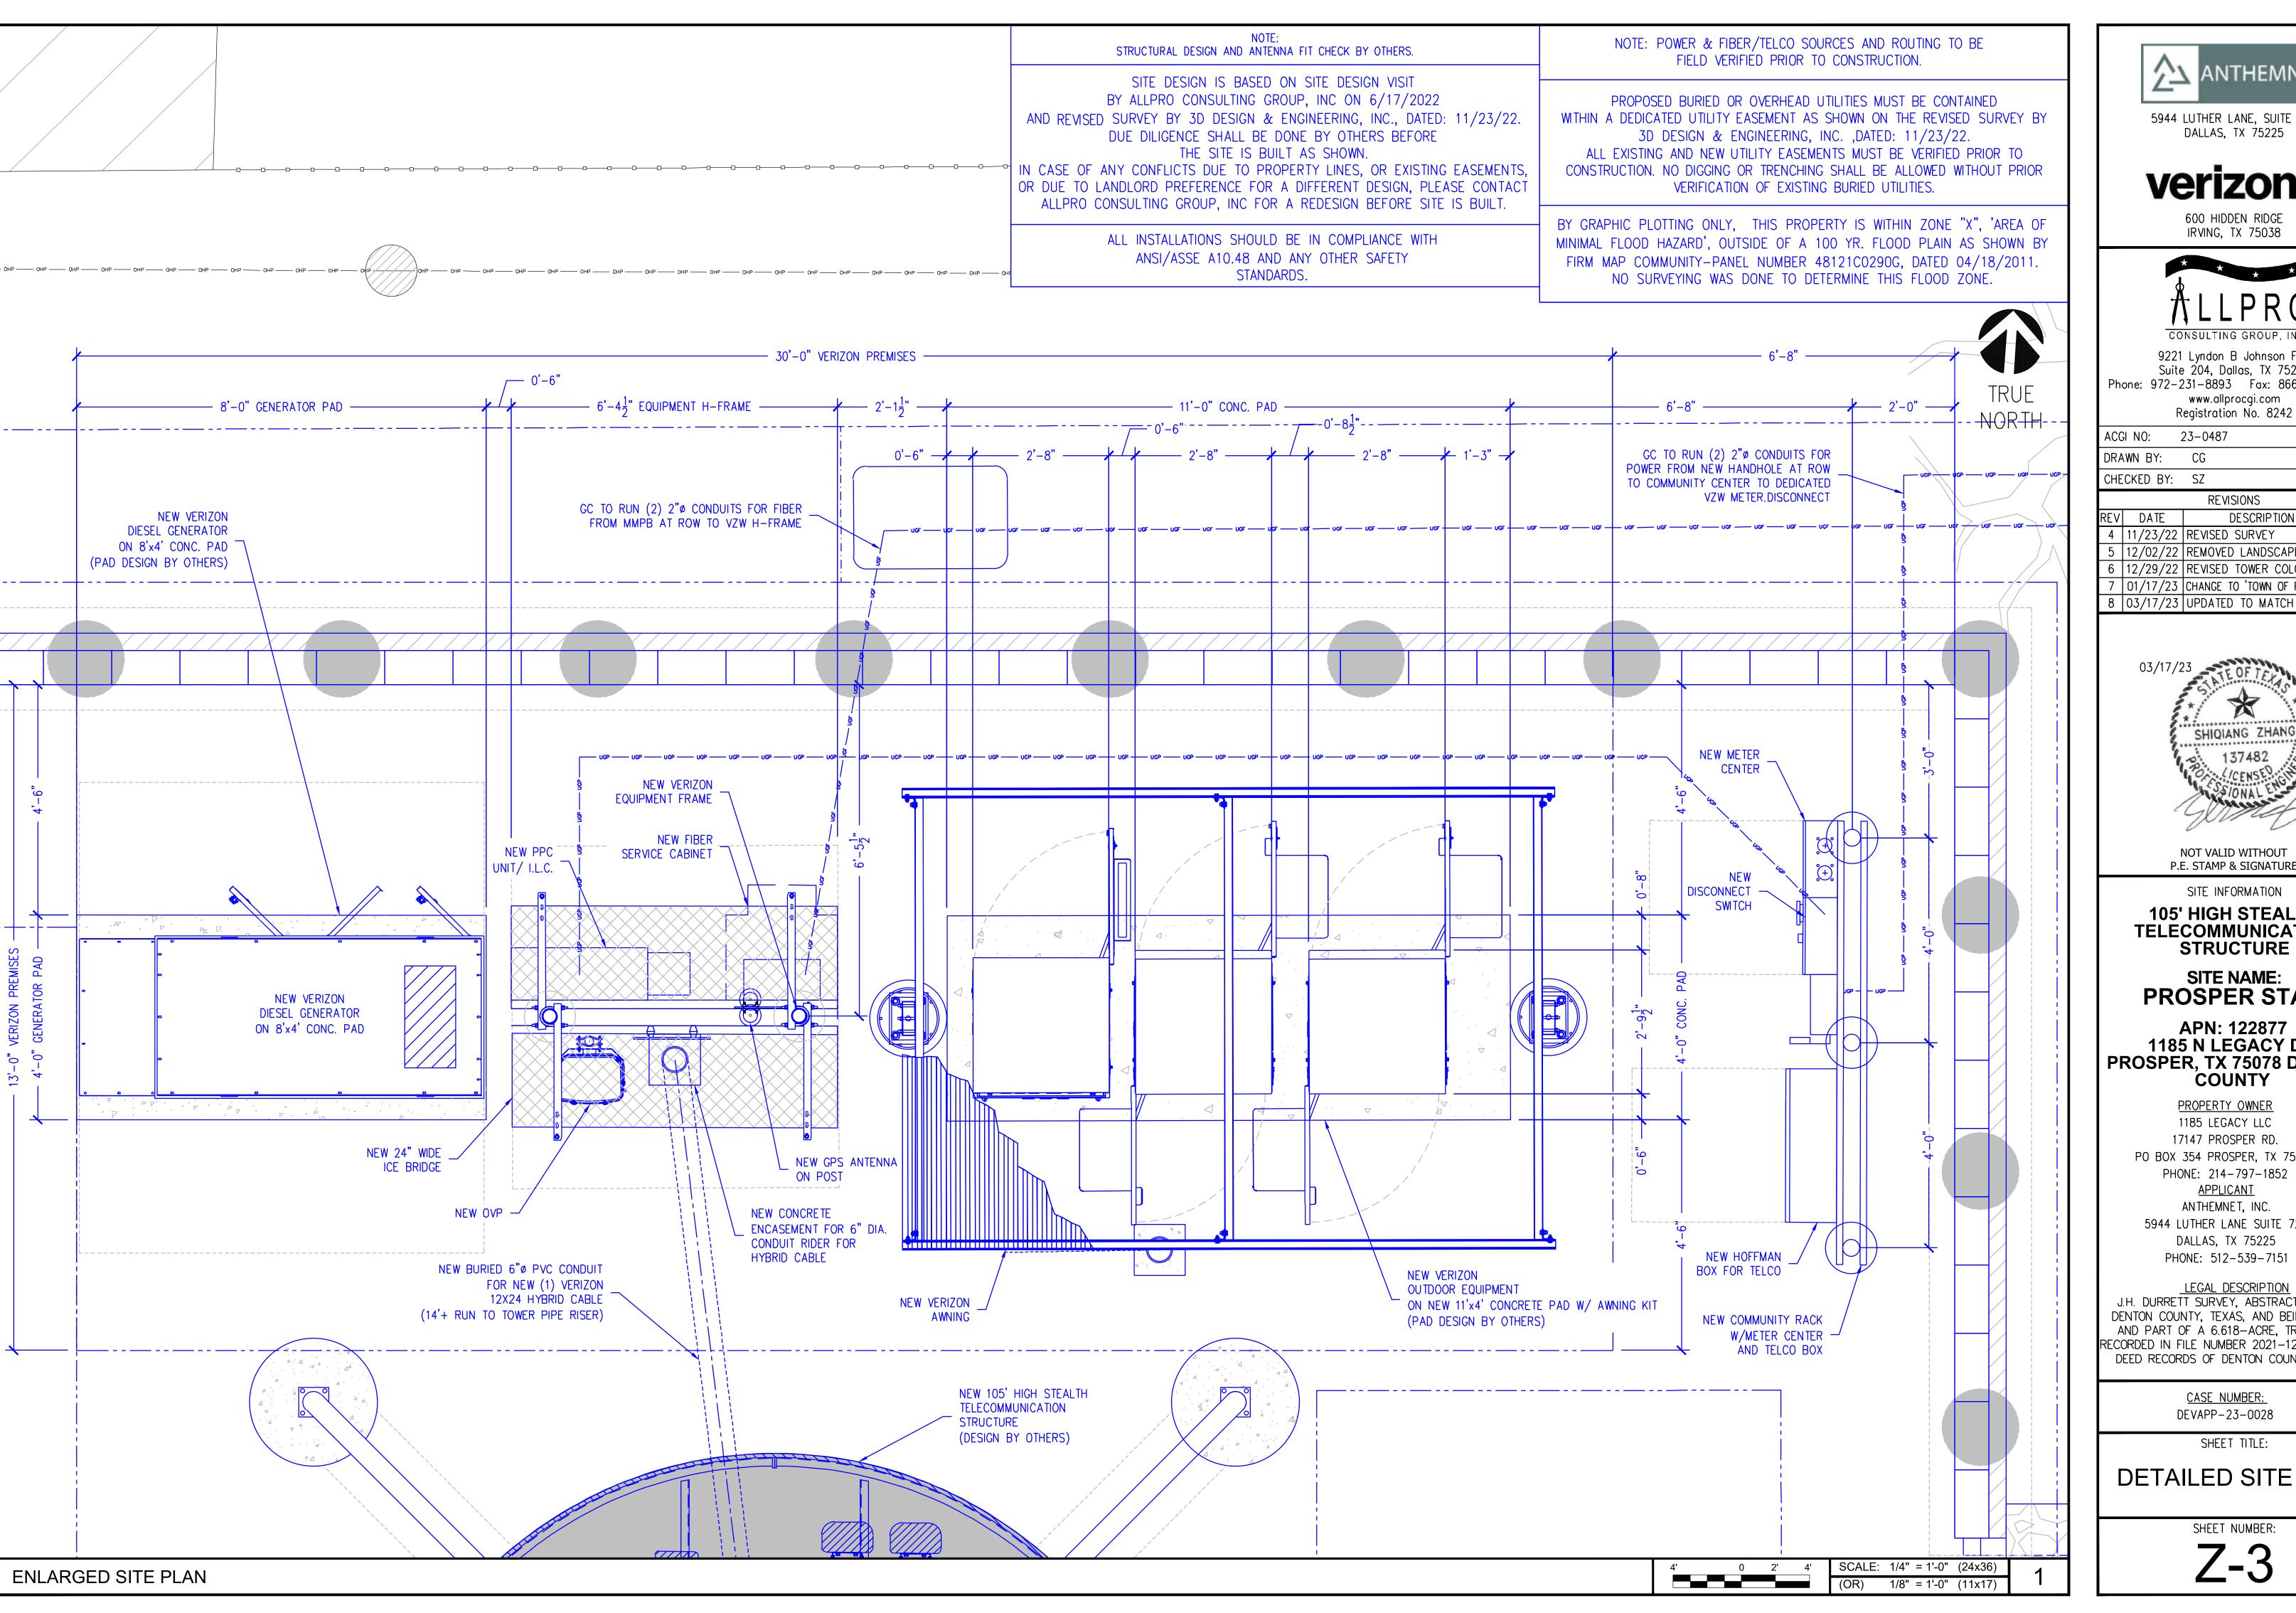

### **Description of Agenda Item:**

The Site Plan shows a 2,304 square foot enclosure with 105-foot-tall wireless communication and support structure. Enclosure is screened with 8-foot-tall masonry walls on all sides with a 12-foot-wide wrought iron gate on the eastern side. The wireless communication tower is to be painted to match Town of Prosper logo design.

### ANTHEMNET SCOPE OF WORK:

NEW SITE TO BE DEVELOPED BY ANTHEMNET. ALL ITEMS TO BE PROVIDED AND INSTALLED BY ANTHEMNETS CONTRACTOR UNLESS SPECIFICALLY NOTED OTHERWISE. INCLUDING BUT NOT LIMITED TO:

- NEW 50'X50' (2,500 SQ.FT.) PREMISES
- NEW 8' HIGH MASONRY SCREEN WALL
- NEW UTILITIES
- · NEW 105' HIGH STEALTH TELECOMMUNICATION STRUCTURE

SITE INFORMATION

105' HIGH STEALTH **TELECOMMUNICATION STRUCTURE** 

# SITE NAME: **PROSPER STAR**

**APN: 122877** 1185 N LEGACY DR. PROSPER, TX 75078 DENTON COUNTY

PROPERTY OWNER

1185 LEGACY LLC 17147 PROSPER RD. PO BOX 354 PROSPER, TX 75078 PHONE: 214-797-1852 <u>APPLICANT</u> ANTHEMNET, INC. 5944 LUTHER LANE SUITE 725

> CASE NUMBER: DEVAPP-23-0028

SHEET TITLE: **ENLARGED** SITE PLAN

SHEET NUMBER:

**ANTHEMNET** 

5944 LUTHER LANE, SUITE 725 DALLAS, TX 75225

600 HIDDEN RIDGE IRVING, TX 75038

9221 Lyndon B Johnson Fwy Suite 204, Dallas, TX 75243 Phone: 972-231-8893 Fax: 866-364-8375 www.allprocgi.com