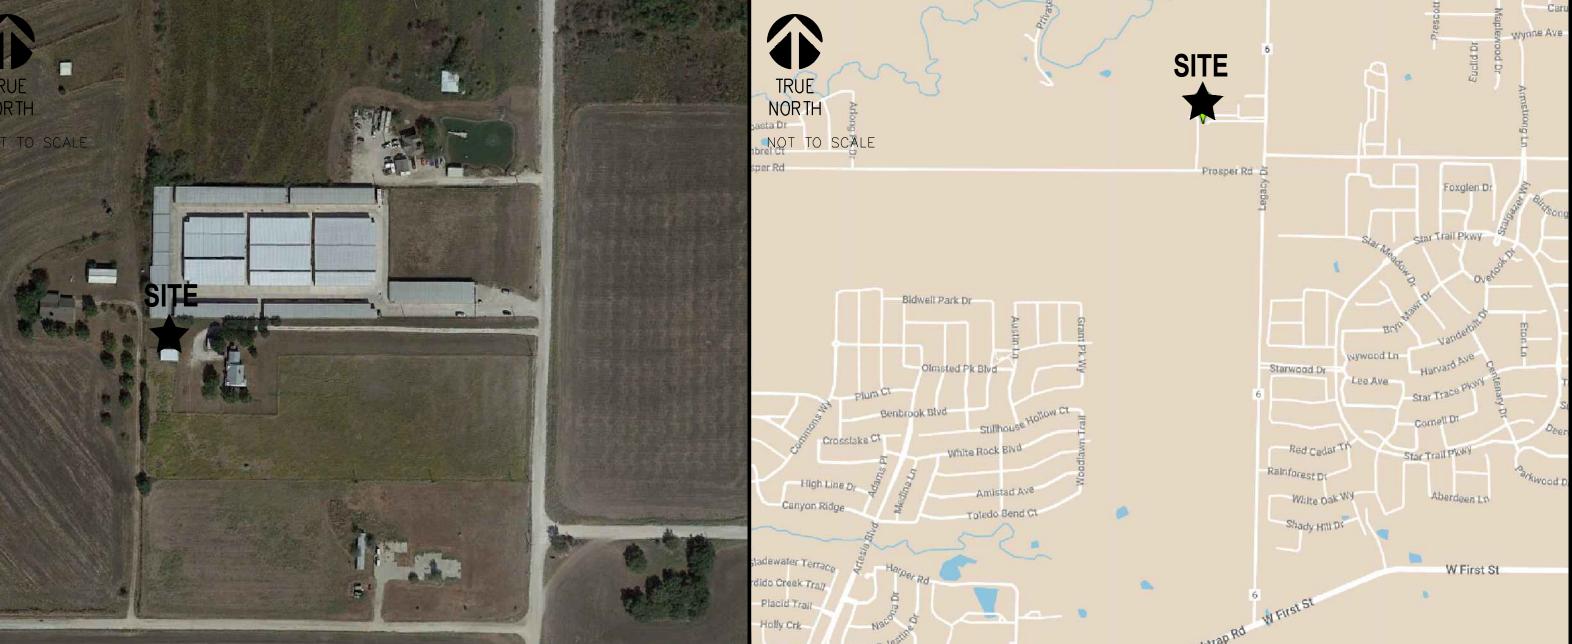

### **Agenda Item:**

Consider and act upon a request for a Site Plan for a new Wireless Communications and Support Structure, on .1± acre, located on the north side of Prosper Trail, west of Legacy Drive. The property is zoned Agriculture (A) & Specific Use Permit- 45 (SUP-45). (DEVAPP-23-0011)

### **Attached Documents:**

- 1. Location Map
- 2. Site Plan

### SITE INFORMATION

TOWER OWNER: ANTHEMNET, INC.

5944 LUTHER LANE, SUITE 725 DALLAS, TX 75225 CONTACT: MAX CUMMINS PHONE: 512-539-7151

> 1185 N LEGACY DR. PROSPER, TX 75078

SITE ADDRESS: COUNTY:

DENTON COUNTY 33.249453° N -96.840765° W LATITUDE (NAD 83):

LONGITUDE (NAD 83): GROUND ELEVATION: 626' AMSL

OCCUPANCY TYPE: UNMANNED TOWN OF PROSPER ZONING JURISDICTION:

**AGRICULTURE** ZONING CODE: POWER PROVIDER: COSERV FIBER TELCO PROVIDER: T.B.D.