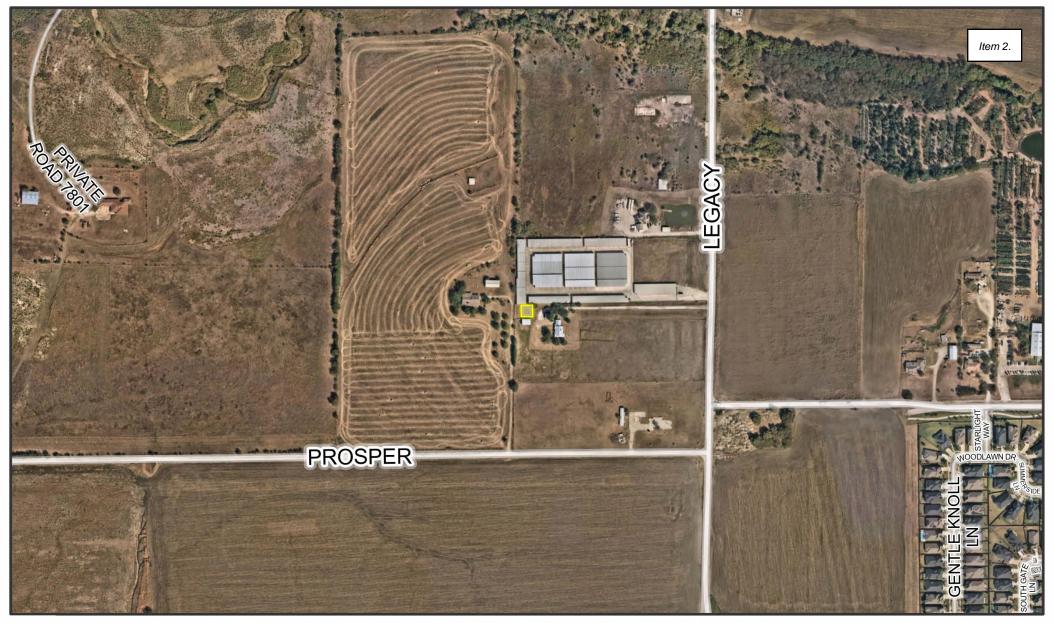

### **Agenda Item:**

Consider and act upon a request for a Site Plan for a new Wireless Communications and Support Structure, on .1± acre, located on the north side of Prosper Trail, west of Legacy Drive. The property is zoned Agriculture (A) & Specific Use Permit- 45 (SUP-45). (DEVAPP-23-0011)

### **Description of Agenda Item:**

The Site Plan shows a 2,304 square foot enclosure with 105-foot-tall wireless communication and support structure. Enclosure is screened with 8-foot-tall masonry walls on all sides with a 12-foot-wide wrought iron gate on the eastern side. The wireless communication tower is to be painted to match Town of Prosper logo design.

### SITE INFORMATION

TOWER OWNER: ANTHEMNET, INC.

5944 LUTHER LANE, SUITE 725 DALLAS, TX 75225 CONTACT: MAX CUMMINS PHONE: 512-539-7151

> 1185 N LEGACY DR. PROSPER, TX 75078

SITE ADDRESS: COUNTY:

DENTON COUNTY 33.249453° N -96.840765° W LATITUDE (NAD 83):