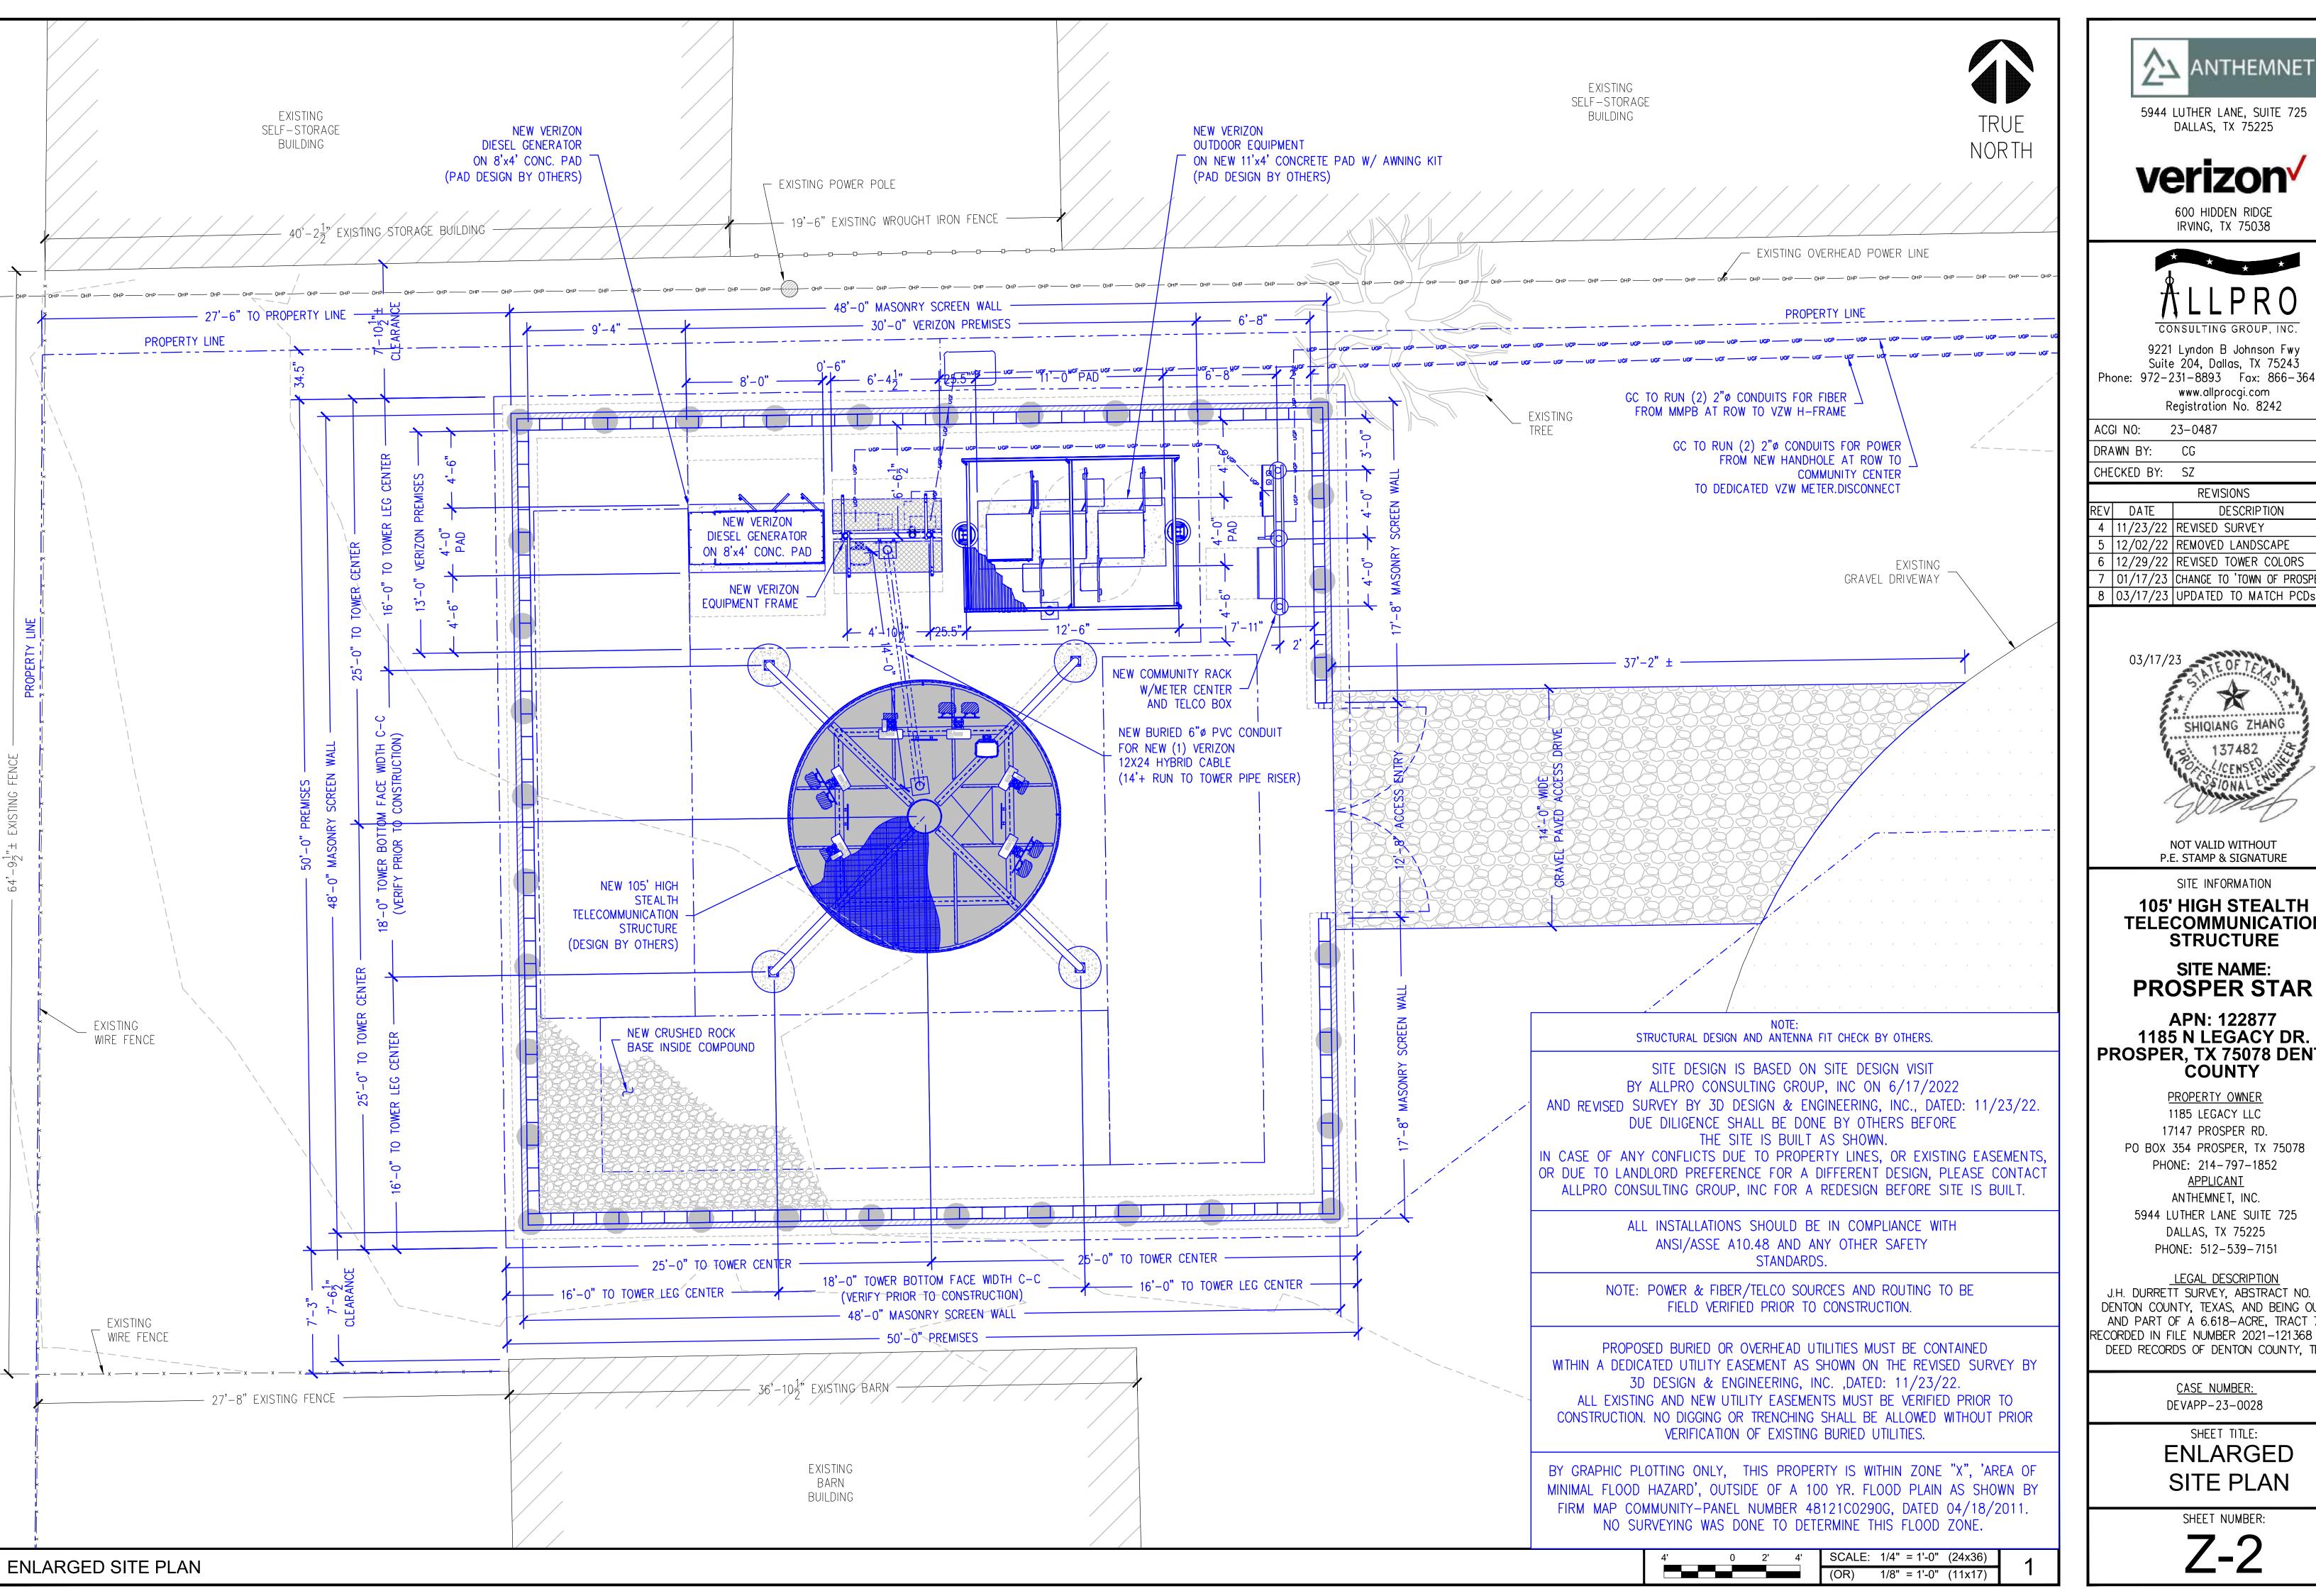

### **Description of Agenda Item:**

The Site Plan shows a 2,304 square foot enclosure with 105-foot-tall wireless communication and support structure. Enclosure is screened with 8-foot-tall masonry walls on all sides with a 12-foot-wide wrought iron gate on the eastern side. The wireless communication tower is to be painted to match Town of Prosper logo design.

### ANTHEMNET SCOPE OF WORK:

NEW SITE TO BE DEVELOPED BY ANTHEMNET. ALL ITEMS TO BE PROVIDED AND INSTALLED BY ANTHEMNETS CONTRACTOR UNLESS SPECIFICALLY NOTED OTHERWISE. INCLUDING BUT NOT LIMITED TO:

- NEW 50'X50' (2,500 SQ.FT.) PREMISES
- NEW 8' HIGH MASONRY SCREEN WALL
- NEW UTILITIES
- · NEW 105' HIGH STEALTH TELECOMMUNICATION STRUCTURE

## **EQUIPMENT PREMISES**

BEING A 50'X50' PREMISES CONTAINING 0.0574 ACRES (2,500.00 SQUARE FEET) LOCATED IN THE J.H. DURRETT SURVEY, ABSTRACT NO. 350, DENTON COUNTY, TEXAS, AND BEING OUT OF AND PART OF A 6.618-ACRE TRACT AS RECORDED IN FILE NUMBER 2021-121368 OF THE DEED RECORDS OF DENTON COUNTY, TEXAS, SAID 0.0574-ACRE TRACT BEING MORE PARTICULARLY DESCRIBED BY METES AND BOUNDS AS FOLLOWS WITH ALL CONTROL REFERRED TO THE TEXAS STATE PLANE COORDINATE SYSTEM, NORTH CENTRAL ZONE (4202), NORTH AMERICAN DATUM OF 1983:

## SITE NAME: **PROSPER STAR**

**APN: 122877** 1185 N LEGACY DR. PROSPER, TX 75078 DENTON COUNTY

PROPERTY OWNER

1185 LEGACY LLC 17147 PROSPER RD. PO BOX 354 PROSPER, TX 75078 PHONE: 214-797-1852 <u>APPLICANT</u> ANTHEMNET, INC. 5944 LUTHER LANE SUITE 725

DALLAS, TX 75225 PHONE: 512-539-7151

LEGAL DESCRIPTION J.H. DURRETT SURVEY, ABSTRACT NO. 350, DENTON COUNTY, TEXAS, AND BEING OUT OF AND PART OF A 6.618-ACRE, TRACT 7 AS RECORDED IN FILE NUMBER 2021-121368 OF THE DEED RECORDS OF DENTON COUNTY, TEXAS

> CASE NUMBER: DEVAPP-23-0028

SHEET TITLE: **ENLARGED** SITE PLAN

SHEET NUMBER:

**ANTHEMNET** 

5944 LUTHER LANE, SUITE 725 DALLAS, TX 75225

600 HIDDEN RIDGE IRVING, TX 75038

9221 Lyndon B Johnson Fwy Suite 204, Dallas, TX 75243 Phone: 972-231-8893 Fax: 866-364-8375 www.allprocgi.com