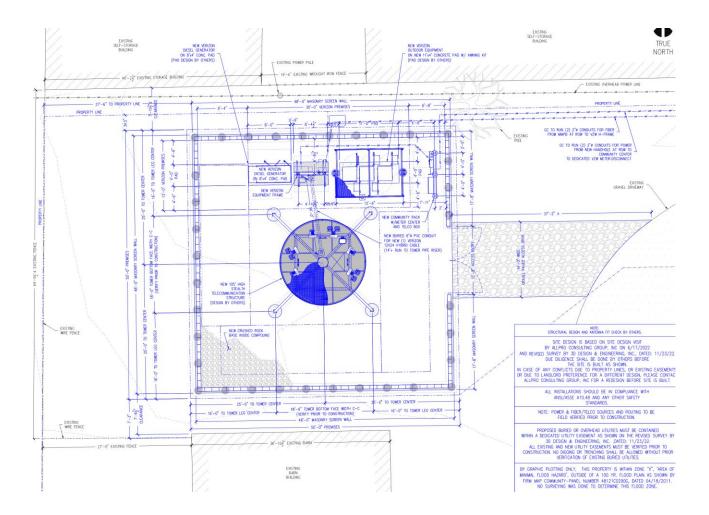

### **Description of Agenda Item:**

The Site Plan shows a 2,304 square foot enclosure with 105-foot-tall wireless communication and support structure. Enclosure is screened with 8-foot-tall masonry walls on all sides with a 12-foot-wide wrought iron gate on the eastern side. The wireless communication tower is to be painted to match Town of Prosper logo design.

### ANTHEMNET SCOPE OF WORK:

NEW SITE TO BE DEVELOPED BY ANTHEMNET. ALL ITEMS TO BE PROVIDED AND INSTALLED BY ANTHEMNETS CONTRACTOR UNLESS SPECIFICALLY NOTED OTHERWISE. INCLUDING BUT NOT LIMITED TO:

- NEW 50'X50' (2,500 SQ.FT.) PREMISES
- NEW 8' HIGH MASONRY SCREEN WALL
- NEW UTILITIES
- · NEW 105' HIGH STEALTH TELECOMMUNICATION STRUCTURE

## **EQUIPMENT PREMISES**

BEING A 50'X50' PREMISES CONTAINING 0.0574 ACRES (2,500.00 SQUARE FEET) LOCATED IN THE J.H. DURRETT SURVEY, ABSTRACT NO. 350, DENTON COUNTY, TEXAS, AND BEING OUT OF AND PART OF A 6.618-ACRE TRACT AS RECORDED IN FILE NUMBER 2021-121368 OF THE DEED RECORDS OF DENTON COUNTY, TEXAS, SAID 0.0574-ACRE TRACT BEING MORE PARTICULARLY DESCRIBED BY METES AND BOUNDS AS FOLLOWS WITH ALL CONTROL REFERRED TO THE TEXAS STATE PLANE COORDINATE SYSTEM, NORTH CENTRAL ZONE (4202), NORTH AMERICAN DATUM OF 1983: