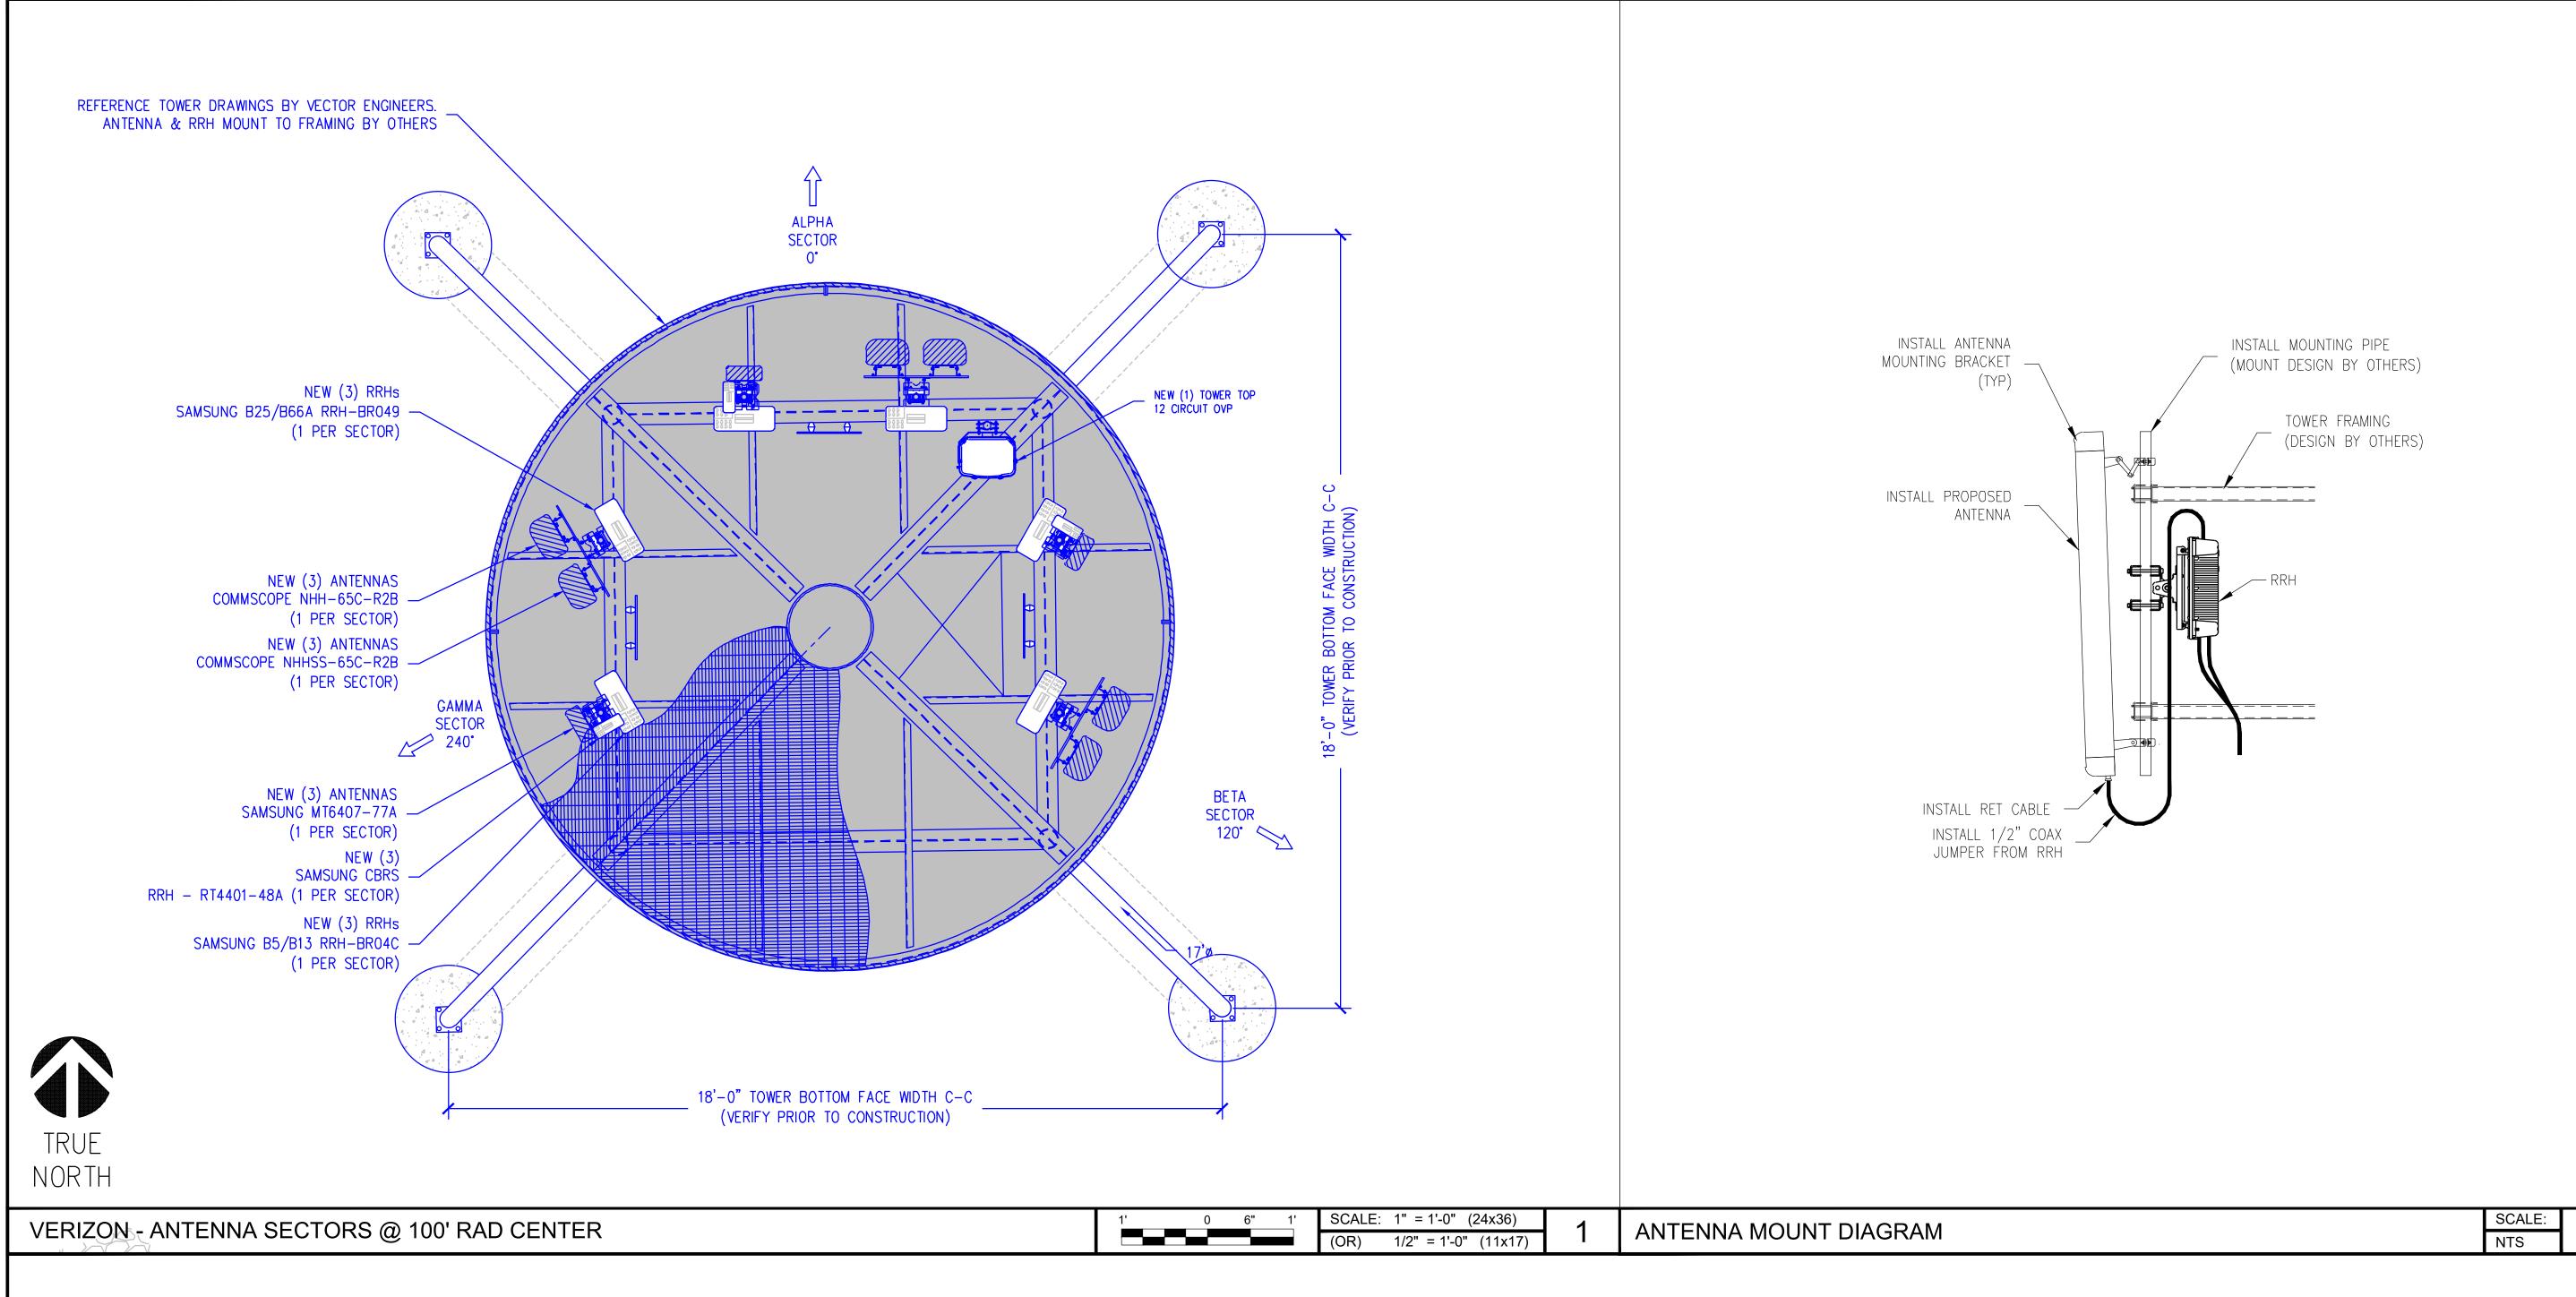

### VERIZON SCOPE OF WORK:

VERIZON WIRELESS CONTRACTOR TO INSTALL EQUIPMENT CABINETS GENERATOR, UTILITY RACK, ICE BRIDGE, RADIOS, ANTENNAS, CABLES, FIBER AND ELECTRICAL FEEDS FROM METER TO EQUIPMENT.

SITE NAME:

> CASE NUMBER: DEVAPP-23-0028

SHEET TITLE: **VERIZON** ANTENNA PLAN

SHEET NUMBER:

**Z-5**